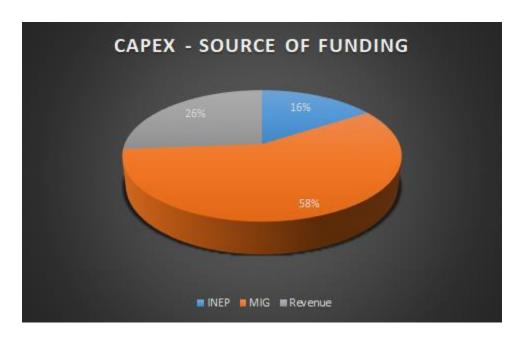

The impact of special adjustment budget on the adjustment budget is as follows:

- The operational expenditure budget decreases due to savings on Bulk purchases and disaster, and other minor savings on other expenditure.
- Capital expenditure increased with the savings from expenditure to address the misclassification of CAPEX that was classified as OPEX.