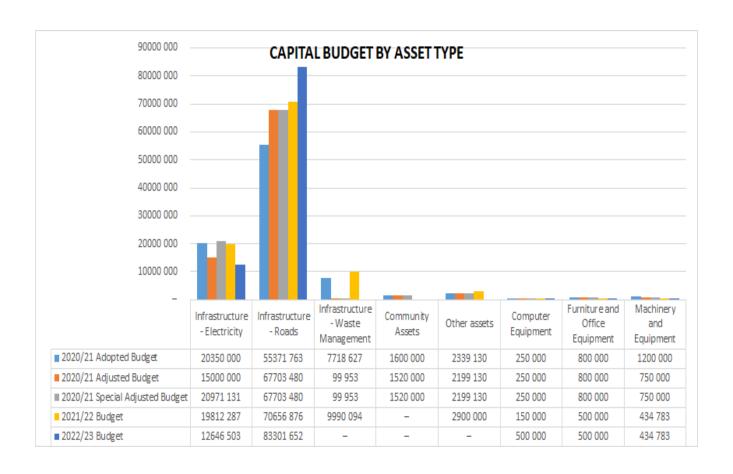

The impact of special adjustment budget on the adjustment budget is as follows:

- The operational expenditure budget decreases due to savings on Bulk purchases and disaster, and other minor savings on other expenditure.
- Capital expenditure increased with the savings from expenditure to address the misclassification of CAPEX that was classified as OPEX.