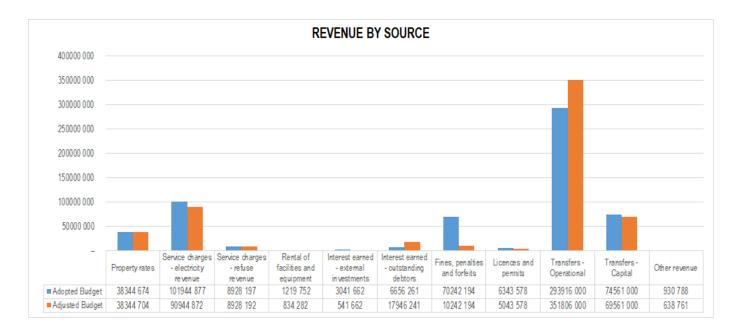

It should be noted that municipal tax and tariffs are not increased during a financial year and any amendments to the annual budget must remain funded in accordance with section 18 of the MFMA.

| SUMMAF                            | RY OF 2020/21 | SPECIAL ADJUS | TMENT BUDG  | ET          |             |  |  |  |  |
|-----------------------------------|---------------|---------------|-------------|-------------|-------------|--|--|--|--|
|                                   |               | 2020/21       |             |             |             |  |  |  |  |
|                                   | PRIOR         |               | ADJUSTED    | INDICATIVE  | INDICATIVE  |  |  |  |  |
| DECRIPTION                        | ADJUSTED      | ADJUSTMENT    | BUDGET      | BUDGET      | BUDGET      |  |  |  |  |
|                                   |               |               |             | ****        | *********   |  |  |  |  |
| TOTAL REVENUE                     | 594 831 467   |               |             | 639 879 974 | 666 125 836 |  |  |  |  |
| Less: Transfer recognized capital | 69 561 000    |               |             | 77 207 000  | 72 606 000  |  |  |  |  |
| OPERATING REVENUE                 | 525 270 467   |               |             | 562 672 974 | 593 519 836 |  |  |  |  |
| OPERATING EXPENDITURE             | 516 327 915   | - 5 971 131   | 510 356 783 | 529 941 334 | 557 519 131 |  |  |  |  |
| TRANSFERS CARITAL                 | CO EC4 000    |               |             | 77 007 000  | 70 000 000  |  |  |  |  |
| TRANSFERS - CAPITAL               | 69 561 000    |               |             | 77 207 000  | 72 606 000  |  |  |  |  |
| SURPLUS/(DEFECIT)                 | 8 942 552     |               |             | 32 731 640  | 36 000 705  |  |  |  |  |
| CAPITAL EXPENDITURE               | 88 322 563    | 5 971 131     | 94 293 695  | 104 444 040 | 97 382 938  |  |  |  |  |