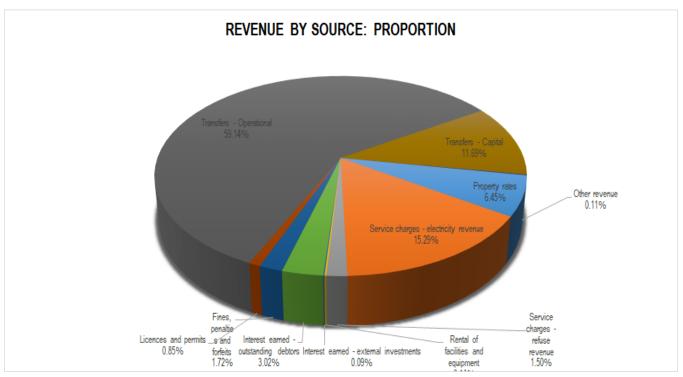

It should be noted that municipal tax and tariffs are not increased during a financial year and any amendments to the annual budget must remain funded in accordance with section 18 of the MFMA.

| SUMMAF                            | RY OF 2020/21 | SPECIAL ADJUS | TMENT BUDG  | ET          |             |  |  |  |  |
|-----------------------------------|---------------|---------------|-------------|-------------|-------------|--|--|--|--|
|                                   |               | 2020/21       |             |             |             |  |  |  |  |
|                                   | PRIOR         |               | ADJUSTED    | INDICATIVE  | INDICATIVE  |  |  |  |  |
| DECRIPTION                        | ADJUSTED      | ADJUSTMENT    | BUDGET      | BUDGET      | BUDGET      |  |  |  |  |
|                                   |               |               |             | ****        | *********   |  |  |  |  |
| TOTAL REVENUE                     | 594 831 467   |               |             | 639 879 974 | 666 125 836 |  |  |  |  |
| Less: Transfer recognized capital | 69 561 000    |               |             | 77 207 000  | 72 606 000  |  |  |  |  |
| OPERATING REVENUE                 | 525 270 467   |               |             | 562 672 974 | 593 519 836 |  |  |  |  |
| OPERATING EXPENDITURE             | 516 327 915   | - 5 971 131   | 510 356 783 | 529 941 334 | 557 519 131 |  |  |  |  |
| TRANSFERS CARITAL                 | CO EC4 000    |               |             | 77 007 000  | 70 000 000  |  |  |  |  |
| TRANSFERS - CAPITAL               | 69 561 000    |               |             | 77 207 000  | 72 606 000  |  |  |  |  |
| SURPLUS/(DEFECIT)                 | 8 942 552     |               |             | 32 731 640  | 36 000 705  |  |  |  |  |
| CAPITAL EXPENDITURE               | 88 322 563    | 5 971 131     | 94 293 695  | 104 444 040 | 97 382 938  |  |  |  |  |