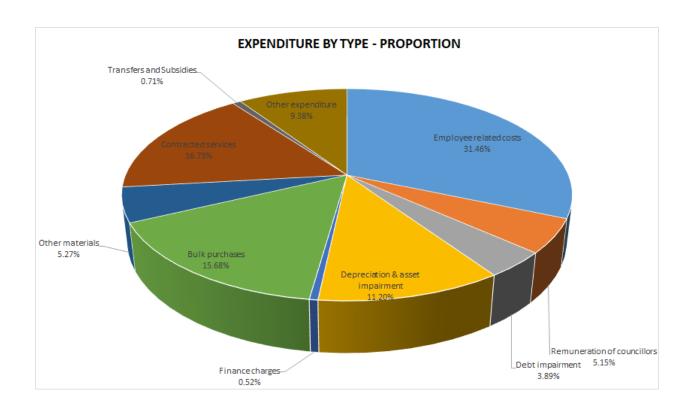

It should be noted that municipal tax and tariffs are not increased during a financial year and any amendments to the annual budget must remain funded in accordance with section 18 of the MFMA.

| SUMMAF                            | RY OF 2020/21 | SPECIAL ADJUS | TMENT BUDG  | ET          |             |  |  |  |  |
|-----------------------------------|---------------|---------------|-------------|-------------|-------------|--|--|--|--|
|                                   |               | 2020/21       |             |             |             |  |  |  |  |
|                                   | PRIOR         |               | ADJUSTED    | INDICATIVE  | INDICATIVE  |  |  |  |  |
| DECRIPTION                        | ADJUSTED      | ADJUSTMENT    | BUDGET      | BUDGET      | BUDGET      |  |  |  |  |
|                                   |               |               |             | ****        | *********   |  |  |  |  |
| TOTAL REVENUE                     | 594 831 467   |               |             | 639 879 974 | 666 125 836 |  |  |  |  |
| Less: Transfer recognized capital | 69 561 000    |               |             | 77 207 000  | 72 606 000  |  |  |  |  |
| OPERATING REVENUE                 | 525 270 467   |               |             | 562 672 974 | 593 519 836 |  |  |  |  |
| OPERATING EXPENDITURE             | 516 327 915   | - 5 971 131   | 510 356 783 | 529 941 334 | 557 519 131 |  |  |  |  |
| TRANSFERS CARITAL                 | CO EC4 000    |               |             | 77 007 000  | 70 000 000  |  |  |  |  |
| TRANSFERS - CAPITAL               | 69 561 000    |               |             | 77 207 000  | 72 606 000  |  |  |  |  |
| SURPLUS/(DEFECIT)                 | 8 942 552     |               |             | 32 731 640  | 36 000 705  |  |  |  |  |
| CAPITAL EXPENDITURE               | 88 322 563    | 5 971 131     | 94 293 695  | 104 444 040 | 97 382 938  |  |  |  |  |

The impact of special adjustment budget on the adjustment budget is as follows:

- The operational expenditure budget decreases due to savings on Bulk purchases and disaster, and other minor savings on other expenditure.
- Capital expenditure increased with the savings from expenditure to address the misclassification of CAPEX that was classified as OPEX.