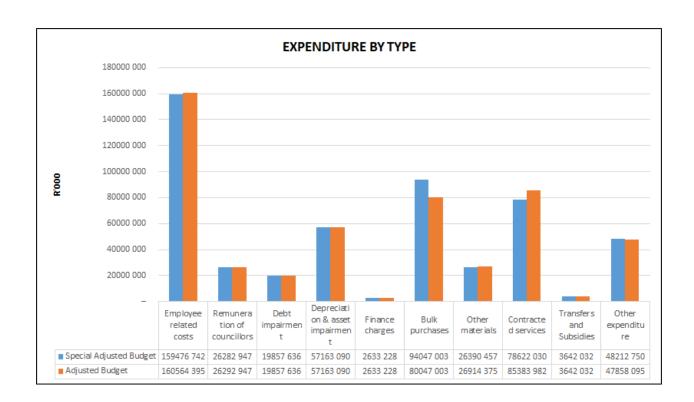

It should be noted that municipal tax and tariffs are not increased during a financial year and any amendments to the annual budget must remain funded in accordance with section 18 of the MFMA.

| SUMMAF                            | RY OF 2020/21 | SPECIAL ADJUS | TMENT BUDG  | ET          |             |  |  |  |  |
|-----------------------------------|---------------|---------------|-------------|-------------|-------------|--|--|--|--|
|                                   |               | 2020/21       |             |             |             |  |  |  |  |
|                                   | PRIOR         |               | ADJUSTED    | INDICATIVE  | INDICATIVE  |  |  |  |  |
| DECRIPTION                        | ADJUSTED      | ADJUSTMENT    | BUDGET      | BUDGET      | BUDGET      |  |  |  |  |
|                                   |               |               |             | ****        | *********   |  |  |  |  |
| TOTAL REVENUE                     | 594 831 467   |               |             | 639 879 974 | 666 125 836 |  |  |  |  |
| Less: Transfer recognized capital | 69 561 000    |               |             | 77 207 000  | 72 606 000  |  |  |  |  |
| OPERATING REVENUE                 | 525 270 467   |               |             | 562 672 974 | 593 519 836 |  |  |  |  |
| OPERATING EXPENDITURE             | 516 327 915   | - 5 971 131   | 510 356 783 | 529 941 334 | 557 519 131 |  |  |  |  |
| TRANSFERS CARITAL                 | CO EC4 000    |               |             | 77 007 000  | 70 000 000  |  |  |  |  |
| TRANSFERS - CAPITAL               | 69 561 000    |               |             | 77 207 000  | 72 606 000  |  |  |  |  |
| SURPLUS/(DEFECIT)                 | 8 942 552     |               |             | 32 731 640  | 36 000 705  |  |  |  |  |
| CAPITAL EXPENDITURE               | 88 322 563    | 5 971 131     | 94 293 695  | 104 444 040 | 97 382 938  |  |  |  |  |

The impact of special adjustment budget on the adjustment budget is as follows:

- The operational expenditure budget decreases due to savings on Bulk purchases and disaster, and other minor savings on other expenditure.
- Capital expenditure increased with the savings from expenditure to address the misclassification of CAPEX that was classified as OPEX.